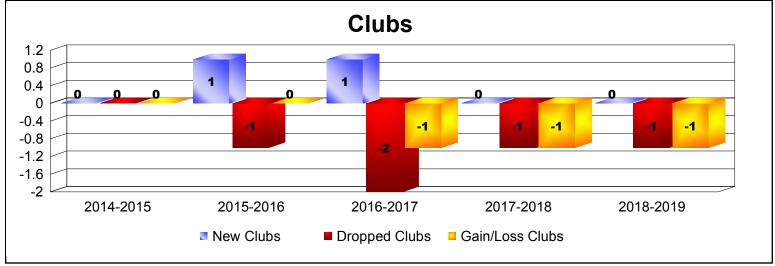

District 5 NW As of June 2019 Cumulative

| Year      | New<br>Clubs | Dropped<br>Clubs | Gain/<br>Loss<br>Clubs | New<br>Members | Charter<br>Members | Reinstate<br>Members | Transfer<br>Members | Total<br>Member<br>Added | Total<br>Members<br>Dropped | Gain/<br>Loss<br>Members |
|-----------|--------------|------------------|------------------------|----------------|--------------------|----------------------|---------------------|--------------------------|-----------------------------|--------------------------|
| 2014-2015 | 0            | 0                | 0                      | 118            | 1                  | 7                    | 7                   | 133                      | -112                        | 21                       |
| 2015-2016 | 1            | -1               | 0                      | 91             | 29                 | 3                    | 1                   | 124                      | -165                        | -41                      |
| 2016-2017 | 1            | -2               | -1                     | 145            | 28                 | 7                    | 6                   | 186                      | -174                        | 12                       |
| 2017-2018 | 0            | -1               | -1                     | 119            | 0                  | 9                    | 17                  | 145                      | -177                        | -32                      |
| 2018-2019 | 0            | -1               | -1                     | 69             | 0                  | 4                    | 7                   | 80                       | -184                        | -104                     |
| Average   | 0            | -1               | -1                     | 108            | 12                 | 6                    | 8                   | 134                      | -162                        | -29                      |