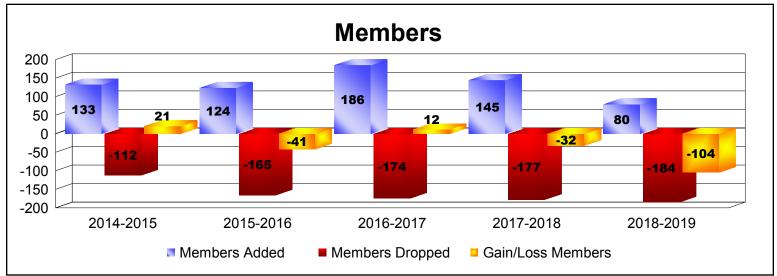

District 5 NW As of June 2019 Cumulative

| Year      | New<br>Clubs | Dropped<br>Clubs | Gain/<br>Loss<br>Clubs | New<br>Members | Charter<br>Members | Reinstate<br>Members | Transfer<br>Members | Total<br>Member<br>Added | Total<br>Members<br>Dropped | Gain/<br>Loss<br>Members |
|-----------|--------------|------------------|------------------------|----------------|--------------------|----------------------|---------------------|--------------------------|-----------------------------|--------------------------|
| 2014-2015 | 0            | 0                | 0                      | 118            | 1                  | 7                    | 7                   | 133                      | -112                        | 21                       |
| 2015-2016 | 1            | -1               | 0                      | 91             | 29                 | 3                    | 1                   | 124                      | -165                        | -41                      |
| 2016-2017 | 1            | -2               | -1                     | 145            | 28                 | 7                    | 6                   | 186                      | -174                        | 12                       |
| 2017-2018 | 0            | -1               | -1                     | 119            | 0                  | 9                    | 17                  | 145                      | -177                        | -32                      |
| 2018-2019 | 0            | -1               | -1                     | 69             | 0                  | 4                    | 7                   | 80                       | -184                        | -104                     |
| Average   | 0            | -1               | -1                     | 108            | 12                 | 6                    | 8                   | 134                      | -162                        | -29                      |